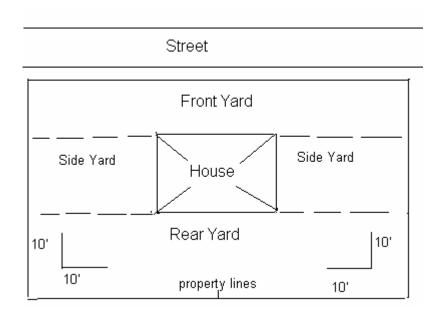

\*Plot Plan: This is a detailed and <u>accurate</u> drawing (may be hand drawn) of the subject property that shows all property lines and dimensions, all building locations and dimensions, all accessory structures and dimensions along with proposed building location on lot with dimensions from building location to lot lines and existing structures. **These dimensions** must be accurate.

- C. Coverage for accessory structures. Accessory structures to residential dwellings such as tool sheds or detached garages shall not exceed 30% of the total area of the rear yard, measured between the side yards, the rear wall of the dwelling and the rear property line.
- D. A detached minor garage, minor parking area (or carport), garden toolhouse or any other allowable accessory structure may be located within the rear yard in any district, provided that such accessory structure is located not less than 10 feet from the side or rear lot lines and not closer to a street line than the required building setback line and provided, further, that such accessory structure shall not occupy more than 30% of the area of the required rear yard. With regard to garden toolhouses, the minimum separation from side and rear lot lines shall be five feet, provided that the side wall of the structure does not exceed six feet in height and the structure does not exceed 100 square feet in total floor area; otherwise, such toolhouses shall not be placed in required yard areas.
- E. No permanent accessory structure shall be constructed in any easement or right-of-way.
- F. No part of a yard or other open space required around any building for the purpose of complying with the provisions of this chapter shall be included as a part of a yard or other open space similarly required for another building.